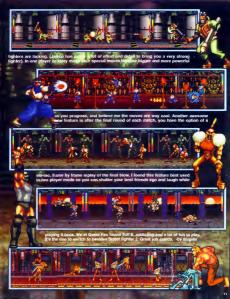

67

SUPER NES PREVIEW

The many interaction parts in provide the set of the se

aleco has been showing a strong line-up so fer this year and Tuff E Nuff is no exception. This ame has all the essential elements that a good fighting geme needs to have. You have weak

and strong buttons for your punches and kicks and each character has a vest array of special moves to ed more strategy to each fight. One of the many

SUPER NES PREVIEW

It's been a long wait for Final Fight fans but it's finally here, the long awaited sequel to the king of fighters, Final Fight 2. During a recent visit to Capcom we had a chance to preview FF2. So, is it a worthy sequel?\_wes, big time.

Not only is Haggar back, but he's bigger, taster and better than ever. There are also two new characters, Maki and Carlos. I'll have more to say about them when we review FF2. as far \_\_\_\_\_ as playability goes, I can tell

you one thing for sure, I saw no slow down, even in 2 player simul, 10 meg makes the difference.

FF2 also features all new "World" levels. One especitily oversome level is Hong Kong (see who you can find in the background). There's also a new vehicle to trash in the borus rounds. Instead of a Mercedes, you get to mash a Landrover. FF2 looks awesome. We'll show you a lot more in our review in the next issue. So, until then hasta is visita.